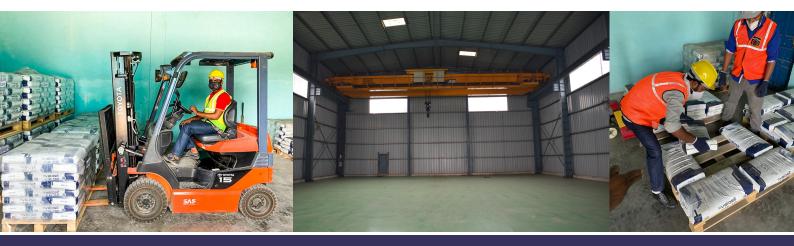

# **Contract Logistics**

- Excellent stand alone warehouse of 20000 Sq. Ft.
- Open concreted area
- HSES network Empowering employee safety
- Secured & fully compounded 24 X 7 CCTV surveillance
- Heavy duty overhead crane (25 tons capacity), forklifts, transport services