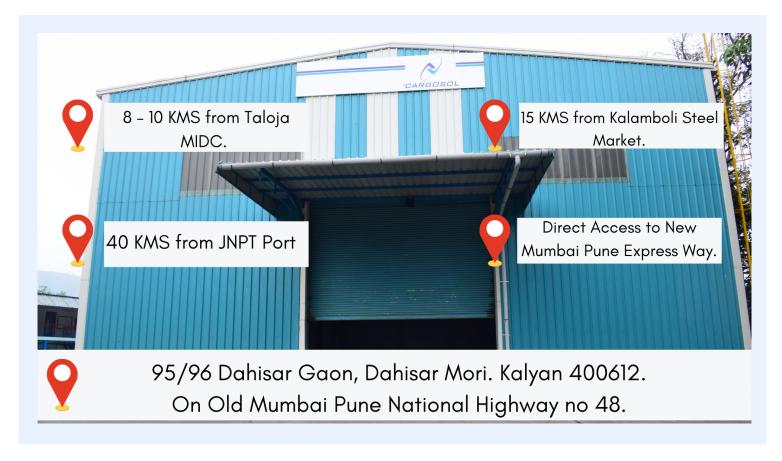

# **Contract Logistics**

- Excellent stand alone warehouse of 20000 Sq. Ft.
- Open concreted area
- HSES network Empowering employee safety
- Secured & fully compounded 24 X 7 CCTV surveillance
- Heavy duty overhead crane (25 tons capacity), forklifts, transport services